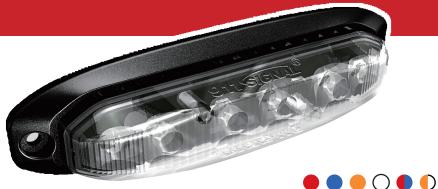

# X6 LED Lighthead Security Partner ITEM: 021101

SAE-10-W-2 ECER65 XA1 00 0044 ECER65 XB1 00 0045

# Description

- Smallest and 180° light spread model.
- Available Surface / Bracket mount.
- Contain flange easy to surface mount.
- Synchronizable to other X6 module.
- Used CREE 3W LED 6 Pcs.
- TIR lens more effective.
- Perfect for mounting anywhere on your vehicle.