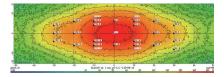

# Description

- Smallest and 180° light spread model.
- Available Surface / Bracket mount.
- Contain flange easy to surface mount.
- Synchronizable to other X6 module.
- Used CREE 3W LED 6 Pcs.
- TIR lens more effective.
- Perfect for mounting anywhere on your vehicle.