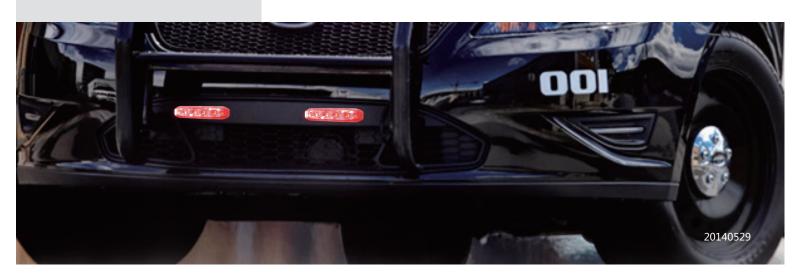

## Micro lighthead

Perfect for grille installation, rear deck, or rear window mounting and small spaces where lighting is desired.